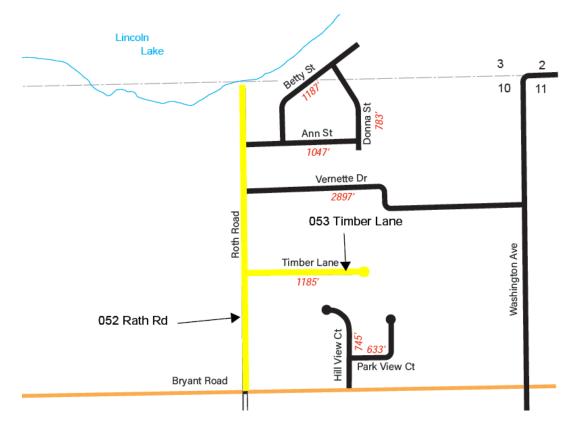

Michael Ingison, Chairman Jeff Conklin, Vice-Chairman Deb Del Zoppo, Member Steven D. Wessels, Manager/Director Eric Nelson P.E., County Highway Engineer

May 6, 2024

For Immediate Release:

HMA Paving – Rath Road & Timberlane Pere Marquette Township, Mason County

Rath Road & Timberlane will be reduced to one lane using flag control starting Monday May 6, 2024. Expect delays and use caution when driving through the construction area.

Construction Ahead signs will be used to warn motorists of the one lane road during the HMA paving. The HMA paving portion of the project is anticipated to take 1 day.